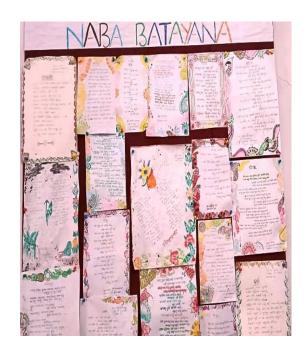

### Department of Psychology

| Sl No. | Name of the faculty            | Designation            |
|--------|--------------------------------|------------------------|
| 1.     | Mrs. Puspita Mohanty, H.O.D    | Reader in Psychology   |
| 2.     | Miss Rajashree Mohanty .       | Lecturer in Psychology |
| 3.     | Mr. Bijaya Prasanna Mahapatra. | Lecturer in Psychology |
| 4.     | Miss Kadambini Jadab           | Demo. in Psychology    |