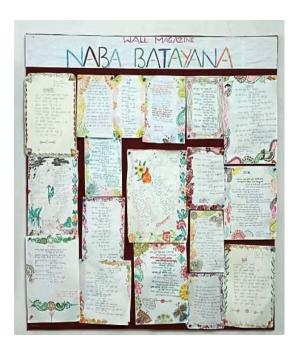

### Department of Psychology

| Sl No. | Name of the faculty            | Designation            |
|--------|--------------------------------|------------------------|
| 1.     | Mrs. Puspita Mohanty, H.O.D    | Reader in Psychology   |
| 2.     | Miss Rajashree Mohanty .       | Lecturer in Psychology |
| 3.     | Mr. Bijaya Prasanna Mahapatra. | Lecturer in Psychology |
| 4.     | Miss Kadambini Jadab           | Demo. in Psychology    |