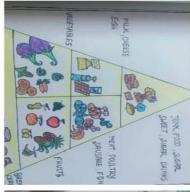

|
|--------|--------------------------------|------------------------|
| 1.     | Mrs. Puspita Mohanty, H.O.D    | Reader in Psychology   |
| 2.     | Miss Rajashree Mohanty .       | Lecturer in Psychology |
| 3.     | Mr. Bijaya Prasanna Mahapatra. | Lecturer in Psychology |
| 4.     | Miss Kadambini Jadab           | Demo. in Psychology    |





## Department of Home Science

| Sl No. | Name of the faculty         | Designation           |
|--------|-----------------------------|-----------------------|
| 1.     | Mrs. Pramodini Panda, H.O.D | Lect. in Home Science |
| 2.     | Mrs. Soma Kalia             | Lect. in Home Science |
| 3.     | Mrs. Sabita Bala Swain      | Lect. in Home Science |
| 4.     | Miss Rachita Choudhury      | Lect. in Home Science |



### Poster



















#### Department of Odia

| Sl No. | Name of the faculty        | Designation      |
|--------|----------------------------|------------------|
|        |                            |                  |
| 1.     | Mrs. Sakila Jamal          | Reader in Odia   |
| 2.     | Dr. Bidyut Prava Mishra    | Reader in Odia   |
| 3.     | Miss. Monalisha Dalabehera | Lecturer in Odia |
| 4.     | Mrs. Rasmita Bhujabala     | Lecturer in Odia |























## **Department of Education**

| Sl No. | Name of the faculty      | Designation                |
|--------|--------------------------|----------------------------|
| 1.     | Mrs. Smitarani Routray   | Reader in Education        |
| 2.     | Dr. Krupasindhu Karan    | Lecturer in Education      |
| 3.     | Dr. Usharani Khu