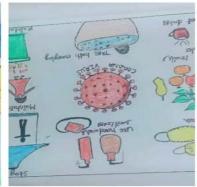

|
|--------|--------------------------------|------------------------|
| 1.     | Mrs. Puspita Mohanty, H.O.D    | Reader in Psychology   |
| 2.     | Miss Rajashree Mohanty .       | Lecturer in Psychology |
| 3.     | Mr. Bijaya Prasanna Mahapatra. | Lecturer in Psychology |
| 4.     | Miss Kadambini Jadab           | Demo. in Psychology    |





## Department of Home Science

| Sl No. | Name of the faculty         | Designation           |
|--------|-----------------------------|-----------------------|
| 1.     | Mrs. Pramodini Panda, H.O.D | Lect. in Home Science |
| 2.     | Mrs. Soma Kalia             | Lect. in Home Science |
| 3.     | Mrs. Sabita Bala Swain      | Lect. in Home Science |
| 4.     | Miss Rachita Choudhury      | Lect. in Home Science |



### Poster



















#### Department of Odia

| Sl No. | Name of the faculty        | Designation      |
|--------|----------------------------|------------------|
|        |                            |                  |
| 1.     | Mrs. Sakila Jamal          | Reader in Odia   |
| 2.     | Dr. Bidyut Prava Mishra    | Reader in Odia   |
| 3.     | Miss. Monalisha Dalabehera | Lecturer in Odia |
| 4.     | Mrs. Rasmita Bhujabala     | Lecturer in Odia |























## **Department of Education**

| Sl No. | Name of the faculty      | Designation                |
|--------|--------------------------|----------------------------|
| 1.     | Mrs. Smitarani Routray   | Reader in Education        |
| 2.     | Dr. Krupasindhu Karan    | Lecturer in Education      |
| 3.     | Dr. Usharani K