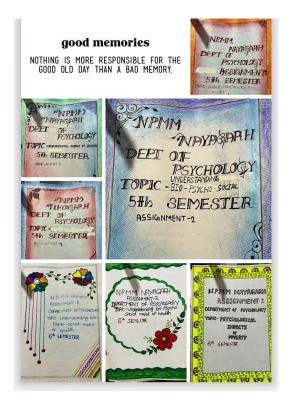

# Department of Psychology

| Sl No. | Name of the faculty         | Designation                |
|--------|-----------------------------|----------------------------|
| 1.     | Mrs. Puspita Mohanty, H.O.D | Reader in Psychology       |
| 2.     | Miss Rajashree Mohanty      | Lect. In Psychology        |
| 3.     | Mr. Bijayaprasana Mahapatra | Lect. In Psychology        |
| 4.     | Miss Kadambini Jadab        | Demonstrator in Psychology |