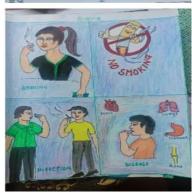

|
|--------|--------------------------------|------------------------|
| 1.     | Mrs. Puspita Mohanty, H.O.D    | Reader in Psychology   |
| 2.     | Miss Rajashree Mohanty .       | Lecturer in Psychology |
| 3.     | Mr. Bijaya Prasanna Mahapatra. | Lecturer in Psychology |
| 4.     | Miss Kadambini Jadab           | Demo. in Psychology    |





## Department of Home Science

| Sl No. | Name of the faculty         | Designation           |
|--------|-----------------------------|-----------------------|
| 1.     | Mrs. Pramodini Panda, H.O.D | Lect. in Home Science |
| 2.     | Mrs. Soma Kalia             | Lect. in Home Science |
| 3.     | Mrs. Sabita Bala Swain      | Lect. in Home Science |
| 4.     | Miss Rachita Choudhury      | Lect. in Home Science |



### Poster



















#### Department of Odia

| Sl No. | Name of the faculty        | Designation      |
|--------|----------------------------|------------------|
|        |                            |                  |
| 1.     | Mrs. Sakila Jamal          | Reader in Odia   |
| 2.     | Dr. Bidyut Prava Mishra    | Reader in Odia   |
| 3.     | Miss. Monalisha Dalabehera | Lecturer in Odia |
| 4.     | Mrs. Rasmita Bhujabala     | Lecturer in Odia |























## **Department of Education**

| Sl No. | Name of the faculty      | Designation                |
|--------|--------------------------|----------------------------|
| 1.     | Mrs. Smitarani Routray   | Reader in Education        |
| 2.     | Dr. Krupasindhu Karan    | Lecturer in Education      |
| 3.     | Dr. Usharani Khuntia