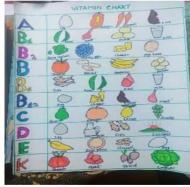

|
|--------|--------------------------------|------------------------|
| 1.     | Mrs. Puspita Mohanty, H.O.D    | Reader in Psychology   |
| 2.     | Miss Rajashree Mohanty .       | Lecturer in Psychology |
| 3.     | Mr. Bijaya Prasanna Mahapatra. | Lecturer in Psychology |
| 4.     | Miss Kadambini Jadab           | Demo. in Psychology    |





## Department of Home Science

| Sl No. | Name of the faculty         | Designation           |
|--------|-----------------------------|-----------------------|
| 1.     | Mrs. Pramodini Panda, H.O.D | Lect. in Home Science |
| 2.     | Mrs. Soma Kalia             | Lect. in Home Science |
| 3.     | Mrs. Sabita Bala Swain      | Lect. in Home Science |
| 4.     | Miss Rachita Choudhury      | Lect. in Home Science |



### Poster



















#### Department of Odia

| Sl No. | Name of the faculty        | Designation      |
|--------|----------------------------|------------------|
|        |                            |                  |
| 1.     | Mrs. Sakila Jamal          | Reader in Odia   |
| 2.     | Dr. Bidyut Prava Mishra    | Reader in Odia   |
| 3.     | Miss. Monalisha Dalabehera | Lecturer in Odia |
| 4.     | Mrs. Rasmita Bhujabala     | Lecturer in Odia |























## **Department of Education**

| Sl No. | Name of the faculty      | Designation                |
|--------|--------------------------|----------------------------|
| 1.     | Mrs. Smitarani Routray   | Reader in Education        |
| 2.     | Dr. Krupasindhu Karan    | Lecturer in Education      |
| 3.     | Dr. Usharani Khuntia