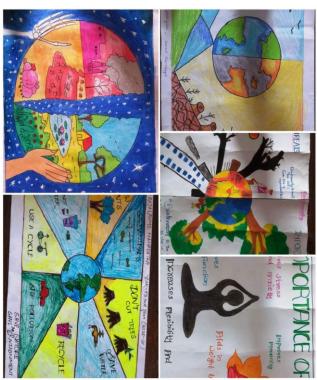

---|----------------------------|------------------|
|        |                            |                  |
| 1.     | Mrs. Sakila Jamal          | Reader in Odia   |
| 2.     | Dr. Bidyut Prava Mishra    | Reader in Odia   |
| 3.     | Miss. Monalisha Dalabehera | Lecturer in Odia |
| 4.     | Mrs. Rasmita Bhujabala     | Lecturer in Odia |





### Department of Psychology

| Sl No. | Name of the faculty            | Designation            |
|--------|--------------------------------|------------------------|
| 1.     | Mrs. Puspita Mohanty, H.O.D    | Reader in Psychology   |
| 2.     | Miss Rajashree Mohanty .       | Lecturer in Psychology |
| 3.     | Mr. Bijaya Prasanna Mahapatra. | Lecturer in Psychology |
| 4.     | Miss Kadambini Jadab           | Demo. in Psychology    |





## Department of Home Science

| Sl No. | Name of the faculty         | Designation           |
|--------|-----------------------------|-----------------------|
| 1.     | Mrs. Pramodini Panda, H.O.D | Lect. in Home Science |
| 2.     | Mrs. Soma Kalia             | Lect. in Home Science |
| 3.     | Mrs. Sabita Bala Swain      | Lect. in Home Science |
| 4.     | Miss Rachita Choudhury      | Lect. in Home Science |



### Poster



















#### Department of Odia

| Sl No. | Name of the faculty        | Designation      |
|--------|----------------------------|------------------|
|        |                            |                  |
| 1.     | Mrs. Sakila Jamal          | Reader in Odia   |
| 2.     | Dr. Bidyut Prava Mishra    | Reader in Odia   |
| 3.     | Miss. Monalis